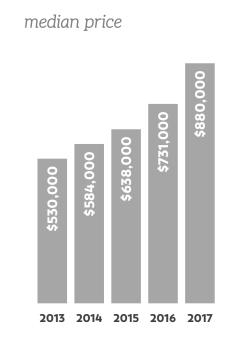

## GREATER EASTSIDE

2017 year in review

PUBLISHED JANUARY 2018 an annual report on single family residential real estate activity



# 2017 EASTSIDE year in review

### **EASTSIDE SOUTH** (S of I-90)

#### **MERCER ISLAND**







1,091







### **WEST BELLEVUE (W OF I-405)**

### EAST BELLEVUE (E of 1-405)











© Copyright 2011-2018 Windermere Real Estate/Mercer Island. Information and statistics derived from Northwest Multiple Listing Service.

# 2017 EASTSIDE year in review



### **KIRKLAND**

#### **JUANITA & WOODINVILLE**



Windermere

#### WAIT THERE'S MORE!

## **HOMES & STATS ONLINE**



While having a historical perspective like this review is valuable, you may be looking for real-time information on today's real estate market. If so, your search is over!

We publish weekly reports to

**TheMarketTalks.com**, providing a summary analysis of what's happening in 16 different micro-markets, including Seattle neighborhoods.

Interested in what's happening with waterfront properties? We are too! That's why we analyze waterfront sales each month and post results at *TheWaterfrontReport.