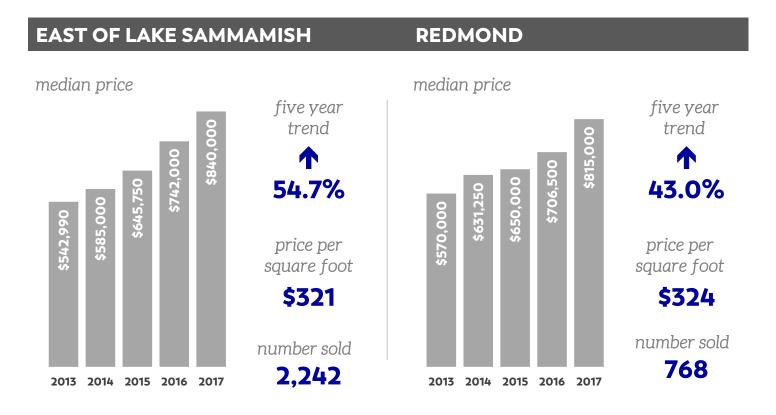

## GREATER EASTSIDE

2017 year in review

PUBLISHED JANUARY 2018 an annual report on single family residential real estate activity



# 2017 EASTSIDE year in review

### **EASTSIDE SOUTH** (S of I-90)

#### **MERCER ISLAND**







1,091







### **WEST BELLEVUE (W OF I-405)**

### EAST BELLEVUE (E of 1-405)











© Copyright 2011-2018 Windermere Real Estate/Mercer Island. Information and statistics derived from Northwest Multiple Listing Service.

# 2017 EASTSIDE year in review



### **KIRKLAND**

#### **JUANITA & WOODINVILLE**



Windermere

#### WAIT THERE'S MORE!

## **HOMES & STATS ONLINE**



While having a historical perspective like this review is valuable, you may be looking for real-time information on today's real estate market. If so, your search is over!

We publish weekly reports to

**TheMarketTalks.com**, providing a summary analysis of what's happening in 16 different micro-markets, including Seattle neighborhoods.

Interested in what's happening with waterfront properties? We are too! That's why we analyze waterfront sales each month and post results at *TheWaterfrontReport.com*.

Easily compare neighborhoods on **LiveOnGuides.com** with local info including maps, links and school data.

You can search for every property listed for sale-by any re