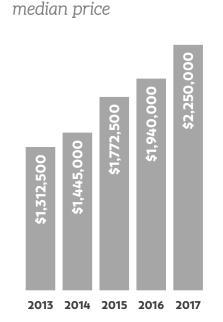

## GREATER EASTSIDE

2017 year in review

PUBLISHED JANUARY 2018 an annual report on single family residential real estate activity



# 2017 EASTSIDE year in review

### **EASTSIDE SOUTH** (S of I-90)

#### **MERCER ISLAND**







1,091







### **WEST BELLEVUE (W OF I-405)**

### EAST BELLEVUE (E of 1-405)











© Copyright 2011-2018 Windermere Real Estate/Mercer Island. Information and statistics derived from Northwest Multiple Listing Service.

# 2017 EASTSIDE year in review



### **KIRKLAND**

#### **JUANITA & WOODINVILLE**



Windermere

#### WAIT THERE'S MORE!

## **HOMES & STATS ONLINE**



While having a historical perspective like this review is valuable, you may be looking for real-time information on today's real estate market. If so, your search is over!

We publish weekly reports to

**TheMarketTalks.com**, providing a summary analysis of what's happening in 16 different micro-markets, including Seattle neighborhoods.

Interested in what's happening with waterfront properties? We are too! That's why we analyze waterfront sales each month and post results at *TheWaterfrontRep